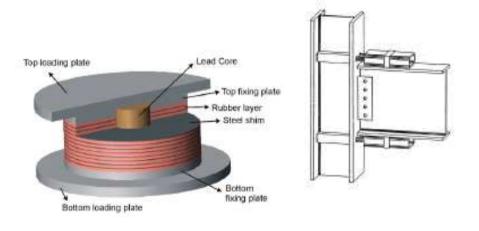

## SMA, civil engineering applications

Problem: Shape Memory Alloy are smart material that could provide effective solution in civil engineering problems. Nevertheless the peculiar properties of the material require peculiar design criterion and normative specifications.

**Objective:** Review national and international normative in order to highlight gaps and requested improvements in order to lead and effective design and application of SMA.

Type: Literature review

References Simone Righi Uso dei Materiali a Memoria di Forma in ambito strutturale: Aspetti normativi ed applicazioni, 2014